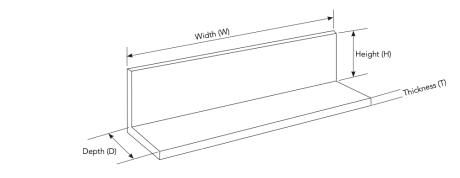

18"(W) x 4"(D) x 4"(H)

Included, Concealed

| FINISHES | Polished (-P)            | Brushed Bronze (-BBRZ)    | Light Beige (-LTBGE)       |
|----------|--------------------------|---------------------------|----------------------------|
|          | Brushed (-B)             | Antique Brass (-ABRS)     | Grey (-GRAY)               |
|          | Brushed Gold (-BGLD)     | Antique Copper (-ACOP)    | Beige (-BEIGE)             |
|          | Matte Black (-BLK)       | Matte White (-WHT)        | Polished Gold (-PGLD)      |
|          | Oil Rubbed Bronze (-ORB) | Brushed Black (-BRBLK)    | Polished Rose Gold (-PRGD) |
|          | Brushed Brass (-BBRS)    | Brushed Rose Gold (-BRGD) |                            |