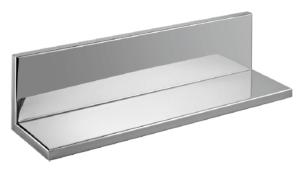

## FEATURES

Model

Product

Thickness

Hardware

Size

Slope

• Premium 304 Grade Stainless Steel

Y-203-P

5/8"

1/8″

**Floating Shelf** 

- Equipped with SoundDefy<sup>™</sup> noise concealing technology
- An appropriate slope ensures proper drainage of water
- Double walled stainless steel construction ensures no screws are visible after installation

18"(W) x 4"(D) x 4"(H)

Included, Concealed

| FINISHES | Polished (-P)            | Brushed Bronze (-BBRZ)    | Light Beige (-LTBGE)       |
|----------|--------------------------|---------------------------|----------------------------|
|          | Brushed (-B)             | Antique Brass (-ABRS)     | Grey (-GRAY)               |
|          | Brushed Gold (-BGLD)     | Antique Copper (-ACOP)    | Beige (-BEIGE)             |
|          | Matte Black (-BLK)       | Matte White (-WHT)        | Polished Gold (-PGLD)      |
|          | Oil Rubbed Bronze (-ORB) | Brushed Black (-BRBLK)    | Polished Rose Gold (-PRGD) |
|          | Brushed Brass (-BBRS)    | Brushed Rose Gold (-BRGD) |                            |